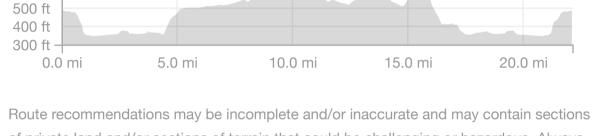

## Chinook 15

https://www.strava.com/routes/7906373

22.1 mi 1,233 ft Road
Distance Elevation Gain Ride Type

Est. Moving Time: 1:29:39

700 ft 600 ft

Route recommendations may be incomplete and/or inaccurate and may contain sections of private land and/or sections of terrain that could be challenging or hazardous. Always use your best judgement about the safety of road and trail conditions and follow traffic and property laws. Est. Moving Time based on your avg speed of 14.8 mi/h over last 4 weeks